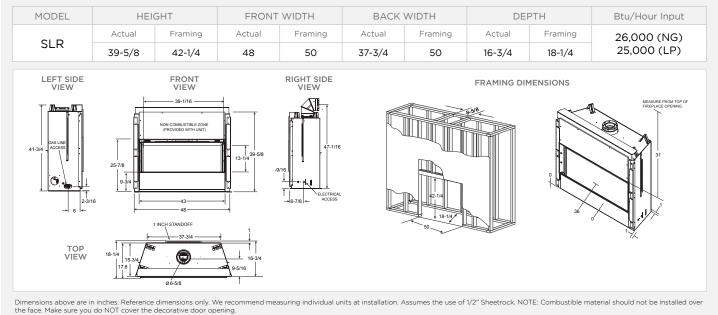

### **Cosmo SLR Specifications**

Refer to installation manual for detailed specifications on installing this product. Heat & Glo reserves the right to update units periodically. The flame and ember appearance may vary based on the type of fuel burned and the venting configuration used. Pictures in this brochure are not a true representation of the fireplace and/or flames.